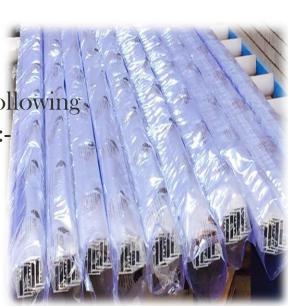

#### **Aluminum pressing department**

Delemar owns 3 extruded presses from the biggest chiness companies (Yejing) with capacity 2500 ton & production capacity 800 ton monthly for each press.

The operation of producing aluminum profiles starts when the aluminum cylinders pass with its cylinder form across the heating furnaces until its temperature arrive to the level that it can be formed, as the Hydraulic arm of the press is pushing it via moulds & the aluminum pressing is done after having the form of the die slot.

# Exit of aluminum in the form of profiles on the handling table in the front of the press

This profile is cut automatically, then get cooled then mechanically pulls, then cut back to the final required lengths.