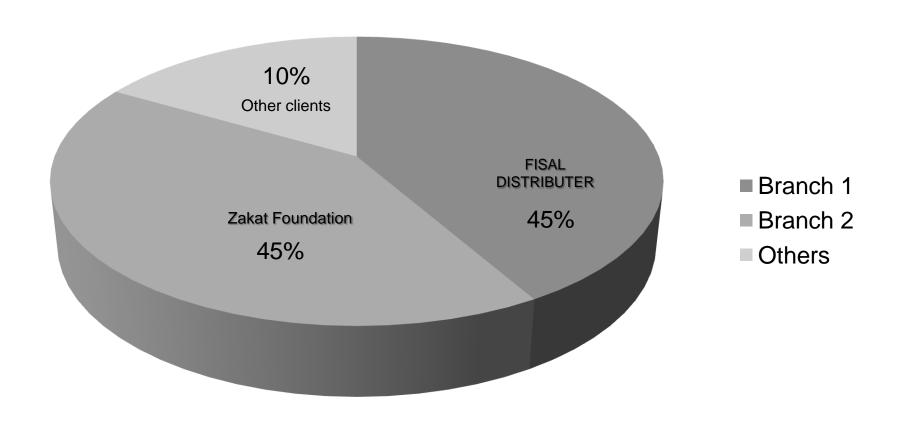

gain

#### Delemar

factory considered a complete industrial enterprise since it contains all the departments necessary for this industry.









Our company now provides the raw materials from the local market & importing from abroad, there are some suppliers from out of Egypt as dubal company & Qatalum Company for aluminum & they are the Major international companies for the supply of billet.

Also our company now is exporting huge quantities to many countries abroad like Sudan, Libya, morocco, Saudi Arabia & most countries of north Africa & our company god willing is looking for exporting to all countries all over the world.









\*Pls. find some of companies we are























# Our Distributers







# Production rates



#### Domestic sales 60% from our production





# Production rates



#### Export sales 40 % from our production







بارت العضوية للغرفة الألمانية العربية

تشكركم على ثقتكم الغالية في خدماتنا و في حالة وجود

بة استفسارات برجاء الاتصال بالغرفة،

للصناعة والتجارة لعام ١٠١٥

#### Our company member ship 333

#### www.ftaarea.com

#### 1-In Free trade area



2- In German-Arab chamber of industry & commerce

MCS-MC 15

Dear Members.

to contact the chamber.

The German-Arab Chamber of Industry & Commerce (GACIC) appreciates your membership and wishes you a successful year of business.

For further information, please do not hesitate

Azza Sultan



3-Egyptian Chamber of Engineering Industries

4- American chamber of commerce in Egypt







# Industrial Area-Abu Rawash - Km 28.8 Alex Road - Entrance To The Smart Village Cairo - Egypt